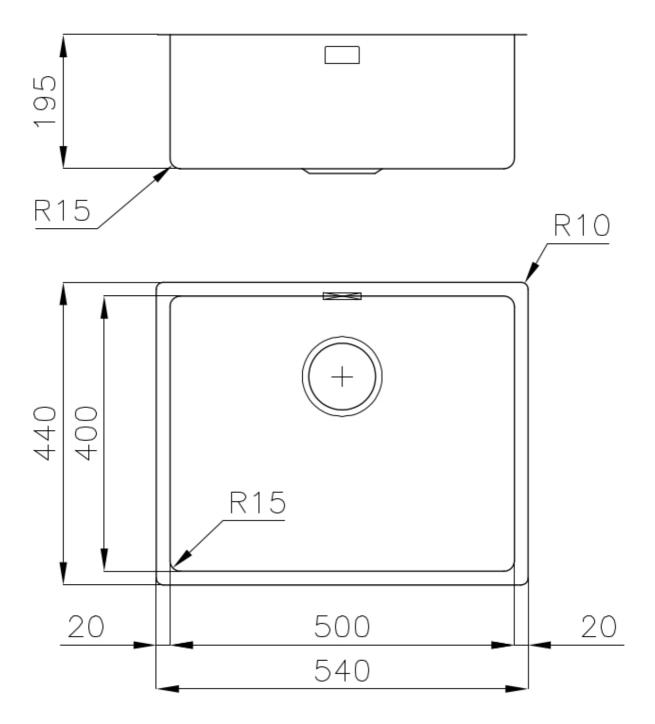

#### **DETAILS**

| Copper                                                          |
|-----------------------------------------------------------------|
| Undermount                                                      |
| PVD                                                             |
| AISI 304 stainless steel                                        |
| Vintage                                                         |
| 60 cm                                                           |
| 540 x 440 mm                                                    |
| Fixing hooks, gasket, drain, overflow and siphon, boxed packing |
| No standard holes                                               |
|                                                                 |

| Built-in hole             | View technical data sheet                                                                                                                                                                                                                                                                                                                   |
|---------------------------|---------------------------------------------------------------------------------------------------------------------------------------------------------------------------------------------------------------------------------------------------------------------------------------------------------------------------------------------|
| Drainer                   | No                                                                                                                                                                                                                                                                                                                                          |
| Width                     | 54 cm                                                                                                                                                                                                                                                                                                                                       |
| Bowl dimension            | 500 x 400 mm                                                                                                                                                                                                                                                                                                                                |
| Number of bowls           | 1 bowl                                                                                                                                                                                                                                                                                                                                      |
| Waste fitting             | 3,5" drain                                                                                                                                                                                                                                                                                                                                  |
| FEATURES                  |                                                                                                                                                                                                                                                                                                                                             |
| VINTAGE PVD               | The prestigious PVD finish combines with the care for detail of the Vintage finish, to create a combination of unique elegance.                                                                                                                                                                                                             |
| Basket 3,5" waste fitting | The drain is equipped with a large 3.5" drain, with the practical basket cap that prevents the discharge of solid parts.                                                                                                                                                                                                                    |
| Copper                    | The Copper finish is obtained by treating steel with a physical process called PVD (Phisical Vacuum Deposition) which deposits particles of noble metals on the surface. The result is a unique and refined aesthetic effect, and an improvement of the mechanical properties of the steel which is more resistant to impact and scratches. |
| High thickness            | 1mm thick steel. A significant thickness, which guarantees the maximum sturdiness and durability.                                                                                                                                                                                                                                           |
| Perimetral overflow       | The overflow is always a security on the Foster sinks that prevents the overflow of water in case of oversights. The perimeter drain solution improves aesthetics thanks to its square and essential shape.                                                                                                                                 |
| Small radius              | Bowls with squared shapes with a modern design and an increased capacity, for a minimal aesthetics connected with an extreme practicity.                                                                                                                                                                                                    |

#### **TECHNICAL DATA**