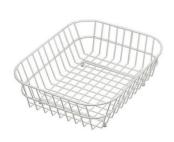

#### **OPTIONAL ACCESSORIES**

Cestello inox 8612 000

Glass chopping board 8631 300

HPDE Chopping board 8657 001

HPDE Twin chopping board 8644 101

Stainless steel plate rack 8100 154

8100 303 \* only in combination with the accessory 8644 101

Stainless steel plate rack

White basket 8612 100

**White bowl** 8153 100

Graters kit with ring-holder and food collection tray

8159 101

\* only in combination with the accessory 8644 101

Stainless steel perforated tray