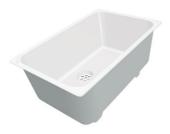

#### **OPTIONAL ACCESSORIES**

Cestello inox 8612 000

Glass chopping board 8631 300

HPDE Chopping board 8657 001

HPDE Twin chopping board 8644 101

Stainless steel plate rack 8100 154

8100 303 \* only in combination with the accessory 8644 101

Stainless steel plate rack

White basket 8612 100

**White bowl** 8153 100

Graters kit with ring-holder and food collection tray

8159 101

\* only in combination with the accessory 8644 101

Stainless steel perforated tray