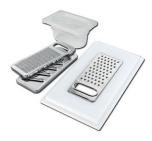

Stainless steel plate rack

White basket 8612 100

**White bowl** 8153 100

Graters kit with ring-holder and food collection tray

8159 101

\* only in combination with the accessory 8644 101

Stainless steel perforated tray