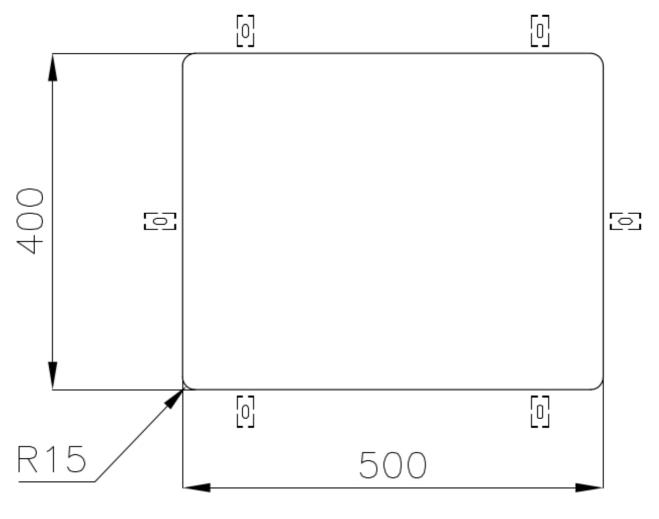

|
| Perimetral overflow       | The overflow is always a security on the Foster sinks that prevents the overflow of water in case of oversights. The perimeter drain solution improves aesthetics thanks to its square and essential shape.                                                                                                                                 |
| Small radius              | Bowls with squared shapes with a modern design and an increased capacity, for a minimal aesthetics connected with an extreme practicity.                                                                                                                                                                                                    |



#### **TECHNICAL DATA**



# Foster ==



Cut out size Dimensioni per foratura top

#### **GALLERY**







## Foster ==

#### **OPTIONAL ACCESSORIES**



Cestello inox 8612 000



Glass chopping board 8631 300



HPDE Chopping board 8657 001



HPDE Twin chopping board 8644 101



Stainless steel plate rack 8100 154



8100 303 \* only in combination with the accessory 8644 101

Stainless steel plate rack



White basket 8612 100



**White bowl** 8153 100



Graters kit with ring-holder and food collection tray

8159 101

\* only in combination with the accessory 8644 101





Stainless steel perforated tray

8151 000

\* only in combination with the accessory 8644 101



Stainless steel plate rack

8100 201

#### **RECOMMENDED PAIRINGS**



**Mixer Tap Omega Copper** 

8497 400