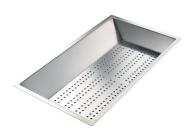

Stainless steel plate rack

White basket 8612 100

**White bowl** 8153 100

Graters kit with ring-holder and food collection tray

8159 101

\* only in combination with the accessory 8644 101

Stainless steel perforated tray

8151 000

\* only in combination with the accessory 8644 101

Stainless steel plate rack

8100 201