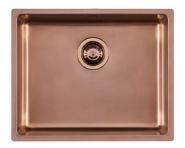

### Sink KE - R15 Vintage Copper

Kitchen Sinks Code: 2155 888

#### **DETAILS**

| Copper                                                          |
|-----------------------------------------------------------------|
| Undermount                                                      |
| PVD                                                             |
| AISI 304 stainless steel                                        |
| Vintage                                                         |
| 60 cm                                                           |
| 540 x 440 mm                                                    |
| Fixing hooks, gasket, drain, overflow and siphon, boxed packing |
| No standard holes                                               |
|                                                                 |

| Built-in hole             | View technical data sheet                                                                                                                                                                                                                                                                                                                   |
|---------------------------|---------------------------------------------------------------------------------------------------------------------------------------------------------------------------------------------------------------------------------------------------------------------------------------------------------------------------------------------|
| Drainer                   | No                                                                                                                                                                                                                                                                                                                                          |
| Width                     | 54 cm                                                                                                                                                                                                                                                                                                                                       |
| Bowl dimension            | 500 x 400 mm                                                                                                                                                                                                                                                                                                                                |
| Number of bowls           | 1 bowl                                                                                                                                                                                                                                                                                                                                      |
| Waste fitting             | 3,5" drain                                                                                                                                                                                                                                                                                                                                  |
| FEATURES                  |                                                                                                                                                                                                                                                                                                                                             |
| VINTAGE PVD               | The prestigious PVD finish combines with the care for detail of the Vintage finish, to create a combination of unique elegance.                                                                                                                                                                                                             |
| Basket 3,5" waste fitting | The drain is equipped with a large 3.5" drain, with the practical basket cap that prevents the discharge of solid parts.                                                                                                                                                                                                                    |
| Copper                    | The Copper finish is obtained by treating steel with a physical process called PVD (Phisical Vacuum Deposition) which deposits particles of noble metals on the surface. The result is a unique and refined aesthetic effect, and an improvement of the mechanical properties of the steel which is more resistant to impact and scratches. |
| High thickness            | 1mm thick steel. A significant thickness, which guarantees the maximum sturdiness and durability.                                                                                                                                                                                                                                           |
| Perimetral overflow       | The overflow is always a security on the Foster sinks that prevents the overflow of water in case of oversights. The perimeter drain solution improves aesthetics thanks to its square and essential shape.                                                                                                                                 |
| Small radius              | Bowls with squared shapes with a modern design and an increased capacity, for a minimal aesthetics connected with an extreme practicity.                                                                                                                                                                                                    |