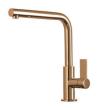

|



#### **TECHNICAL DATA**



# Foster ==



Cut out size Dimensioni per foratura top

#### **GALLERY**







## Foster ==

#### **OPTIONAL ACCESSORIES**



Cestello inox 8612 000



Glass chopping board 8631 300



HPDE Chopping board 8657 001



HPDE Twin chopping board 8644 101



Stainless steel plate rack 8100 154



8100 303 \* only in combination with the accessory 8644 101

Stainless steel plate rack



White basket 8612 100



**White bowl** 8153 100



Graters kit with ring-holder and food collection tray

8159 101

\* only in combination with the accessory 8644 101





Stainless steel perforated tray

8151 000

\* only in combination with the accessory 8644 101



Stainless steel plate rack

8100 201

#### **RECOMMENDED PAIRINGS**



**Mixer Tap Omega Copper** 

8497 400