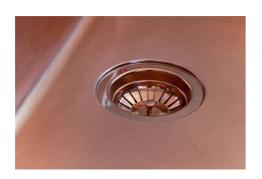

| Built-in hole             | View technical data sheet                                                                                                                                                                                                                                                                                                                   |
|---------------------------|---------------------------------------------------------------------------------------------------------------------------------------------------------------------------------------------------------------------------------------------------------------------------------------------------------------------------------------------|
| Drainer                   | No                                                                                                                                                                                                                                                                                                                                          |
| Width                     | 54 cm                                                                                                                                                                                                                                                                                                                                       |
| Bowl dimension            | 500 x 400 mm                                                                                                                                                                                                                                                                                                                                |
| Number of bowls           | 1 bowl                                                                                                                                                                                                                                                                                                                                      |
| Waste fitting             | 3,5" drain                                                                                                                                                                                                                                                                                                                                  |
| FEATURES                  |                                                                                                                                                                                                                                                                                                                                             |
| VINTAGE PVD               | The prestigious PVD finish combines with the care for detail of the Vintage finish, to create a combination of unique elegance.                                                                                                                                                                                                             |
| Basket 3,5" waste fitting | The drain is equipped with a large 3.5" drain, with the practical basket cap that prevents the discharge of solid parts.                                                                                                                                                                                                                    |
| Copper                    | The Copper finish is obtained by treating steel with a physical process called PVD (Phisical Vacuum Deposition) which deposits particles of noble metals on the surface. The result is a unique and refined aesthetic effect, and an improvement of the mechanical properties of the steel which is more resistant to impact and scratches. |
| High thickness            | 1mm thick steel. A significant thickness, which guarantees the maximum sturdiness and durability.                                                                                                                                                                                                                                           |
| Perimetral overflow       | The overflow is always a security on the Foster sinks that prevents the overflow of water in case of oversights. The perimeter drain solution improves aesthetics thanks to its square and essential shape.                                                                                                                                 |
| Small radius              | Bowls with squared shapes with a modern design and an increased capacity, for a minimal aesthetics connected with an extreme practicity.                                                                                                                                                                                                    |

#### **GALLERY**